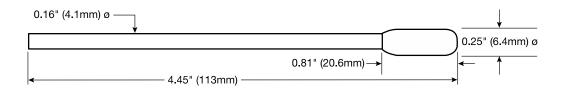

### **Flextips**

**CX50** 4 7/16 " swab with  $\frac{1}{4}$ " x  $\frac{1}{4}$ " open cell foam head 50 swabs / bag

**CXM50** 4 1/8 " swab with 3/16" x 5/32" open cell foam head

50 swabs / bag

### **Super Flextips**

**SX50** 4 7/16 " swab with ½" x ½" closed cell foam head 50 swabs / bag