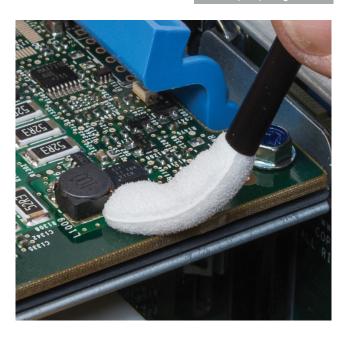

### **Product Description**

Chemtronics Flextips and Super Flextips Swabs are constructed from medical grade, 100 ppi, polyurethane foam which features fine cell structure, providing excellent particle entrapment characteristics. The foam is thermally bonded to the nylon paddle and the polypropylene swab handle without using adhesives. The tough nylon paddle is very flexible and virtually unbreakable. These swabs are ideal for general cleaning applications.

### **Typical Applications**

Chemtronics Flextips and Super Flextips Swabs can be used to:

- Clean excess adhesives after gluing
- Clean micro-mechanical devices
- Maintain and service Fax machines, VCR's, PC's, printers and copiers
- Remove Flux residues from printed circuit boards
- Apply small precise quantities of adhesive or lubricants