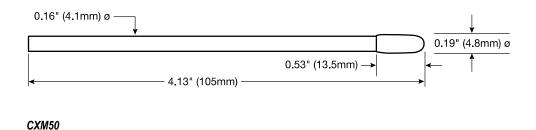

### **Flextips**

**CX50** 4 7/16 " swab with  $\frac{1}{4}$ " x  $\frac{1}{4}$ " open cell foam head 50 swabs / bag

**CXM50** 4 1/8 " swab with 3/16" x 5/32" open cell foam head

50 swabs / bag